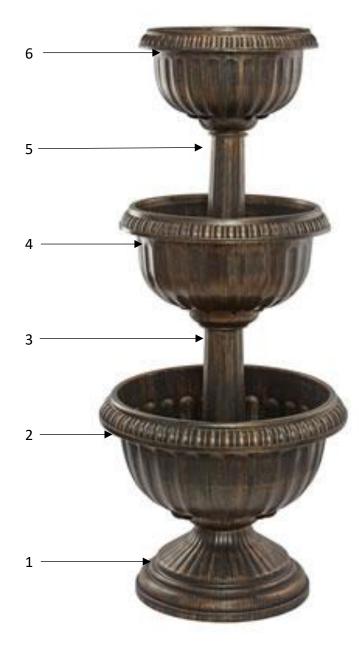

## Assembly

- 1. Start by placing the largest bowl (2) onto the base (1).
- 2. Twist the large pole (3) clockwise into the stem of the base, this is located inside the largest bowl (2)
- 3. Place the middle-sized bowl (4) securely onto the top of the large pole (3).
- 4. Twist the smaller pole (5) onto the stem in the base of the middle-sized bowl (4).

5. Finish by securing the smallest bowl (6) onto the top of the smaller pole (5).