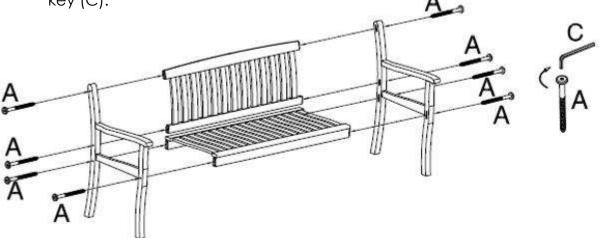

## **Parts list**

 Connect the legs to the back and seat using screws (A) and the allen key (C).

2. Turn the bench upside down and secure the seat to the back using screws (B).