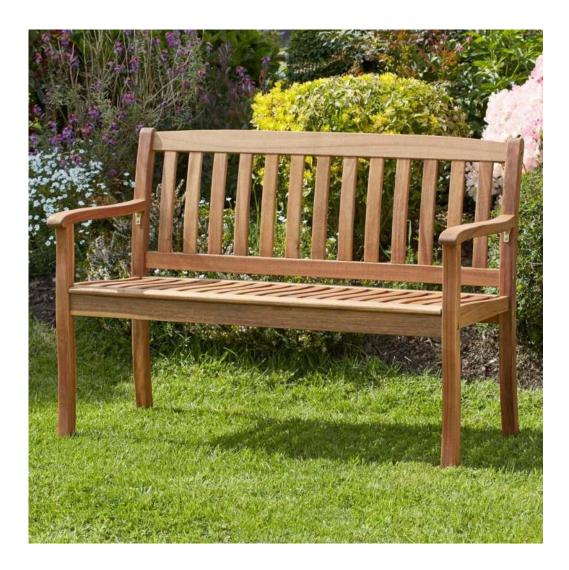

## **Acacia Garden Bench Instruction Manual**



After Sales Support

Call 0871 911 7031

Email:<u>customerservice@gardengear</u>

online.co.uk

Product Code G2856

Thank you for purchasing this product, which has been made to demanding high quality standards and is guaranteed for domestic use against manufacturing faults for a period of 12 months from date of purchase

For correct usage, please read these instructions carefully before use and keep in a safe place for future reference.

## General information and safety warnings

- Remove all packaging and make sure that the product is intact. Do
  not leave packaging materials like bags and staples within the reach
  of children and pets.
- Read through these instructions fully before using the product, it contains important information and must be retained for future reference. Read