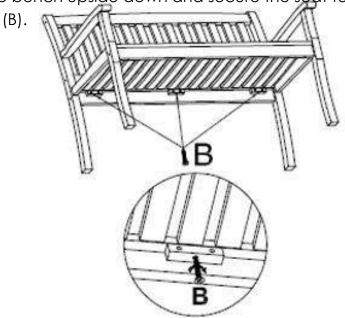

## **Parts list**

 Connect the legs to the back and seat using screws (A) and the allen key (C).

2. Turn the bench upside down and secure the seat to the back using screws (B).