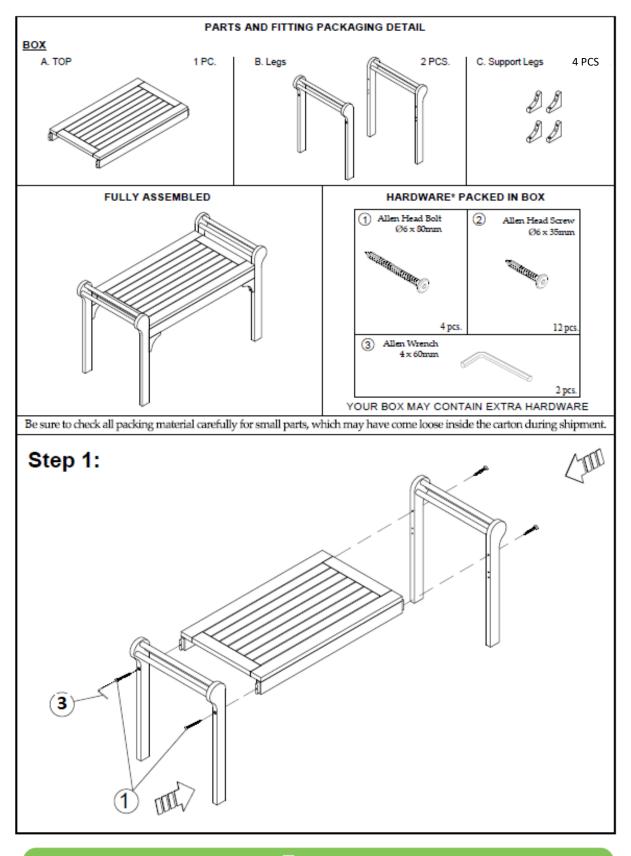

Before assembly, please check that you have received all the parts as listed below.

## Assembly

**Please Note:** Loosely attach screws and bolts when assembling. When parts are assembled, tighten the screws and bolts fully. Tightening them up immediately will often cause difficulties in assembly.

**Please Note:** Loosely attach screws and bolts when assembling. When parts are assembled, tighten the screws and bolts fully. Tightening them up immediately will often cause difficulties in assembly.