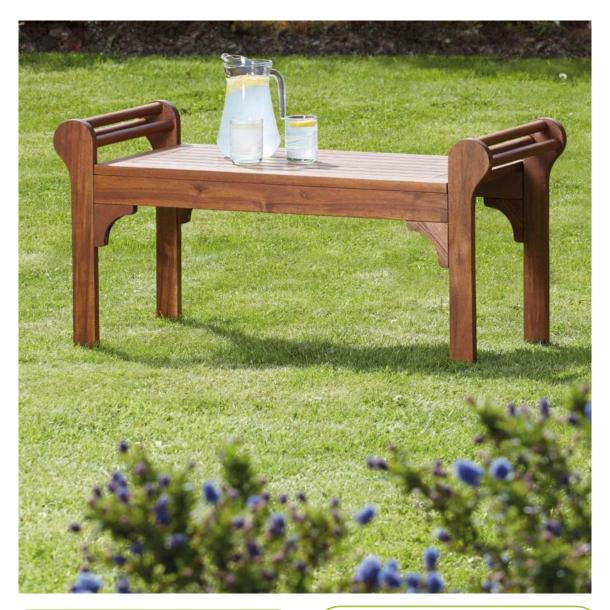

#### General information and safety warnings

- The maximum load weight for this table is 50kgs.
- To be used outdoors only.
- Do not stand on the table surface.
- Only use on an even/level surface.
- Do not allow children to play with or on the table.
- Do not use if damaged.
- Not suitable for commercial purposes.