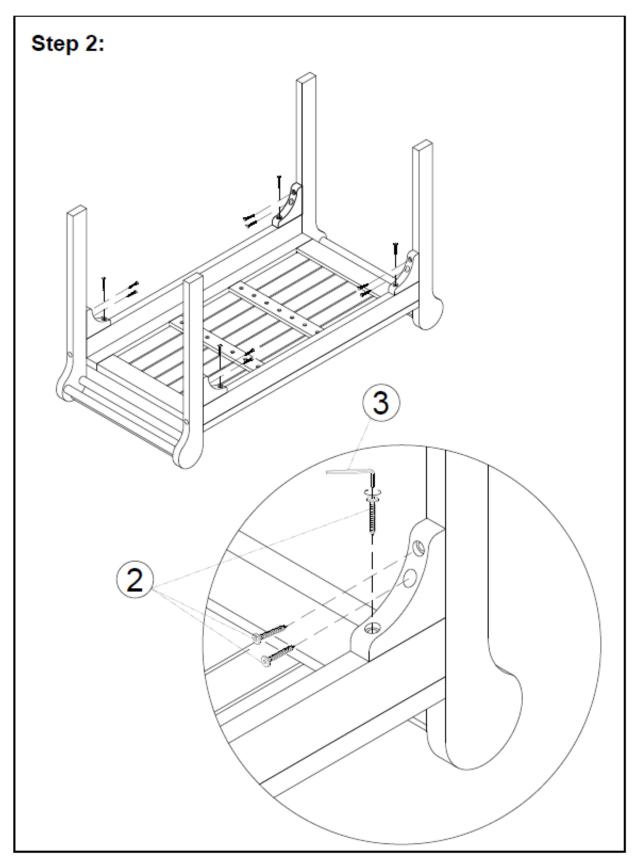

## Assembly

**Please Note:** Loosely attach screws and bolts when assembling. When parts are assembled, tighten the screws and bolts fully. Tightening them up immediately will often cause difficulties in assembly.

**Please Note:** Loosely attach screws and bolts when assembling. When parts are assembled, tighten the screws and bolts fully. Tightening them up immediately will often cause difficulties in assembly.